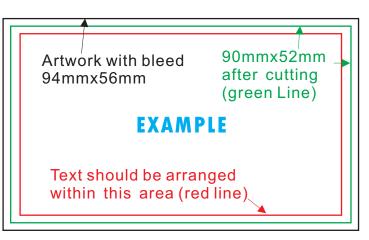

## **Artwork Specifications**

| 1. Size                                                    |                                                  |                             |
|------------------------------------------------------------|--------------------------------------------------|-----------------------------|
| Products                                                   | Cut Size                                         | Required artwork with bleed |
| Business<br>Cards/Transparent<br>cards/PVC Member<br>Cards | 90mm x 52mm (square corners)                     | 94mm x 56mm                 |
|                                                            | 86mm x 54mm (rounded corners)                    | 90mm x 58mm                 |
|                                                            | 90mm x 45mm (rounded corners)                    | 94mm x 48mm                 |
| Fridge Magnets                                             | 90mm x 55mm (square corners)                     | 94mm x 58mm                 |
|                                                            | 86mm x 54mm (rounded corners)                    | 90mm x 58mm                 |
|                                                            | 90mm x 45mm (rounded corners)                    | 94mm x 48mm                 |
|                                                            | 45mm x 45mm (square/rounded)                     | 48mm x 48mm                 |
| Others                                                     | Please leave 2mm bleed each side of the picture. |                             |